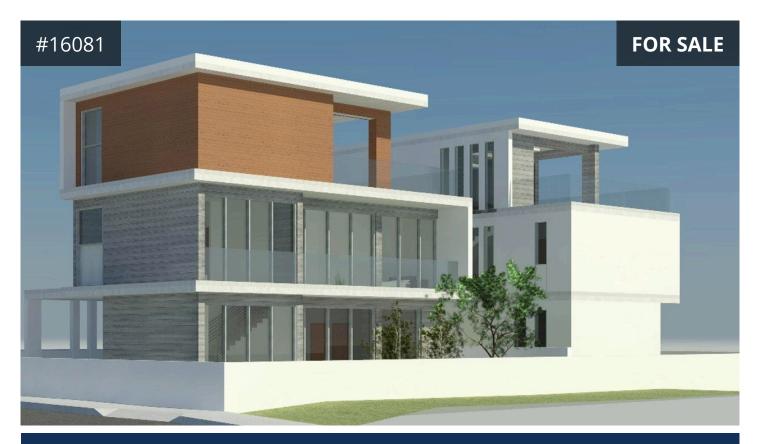

## Paphos, Exo Vrisi

266.39 m<sup>2</sup> Covered | 4 Bedrooms | 3 Bathrooms

## Description

• Located in Paphos town center - close proximity to everyday amenities, about 10 minutes drive away from the beach, shopping mall and Kato Paphos

- Two-storey detached house with roof garden
- Four bedrooms (one ensuite on the roof garden)
- Three bathrooms (two ensuite with shower)
- Guest W/C on the ground floor
- Open plan kitchen/dining/living room
- Kitchen with breakfast area and store room
- Large covered verandas
- Roof Garden
- Elevator and internal stairs
- Total covered area: 266.39m<sup>2</sup>
- Covered veranda: 25.43m²
- Uncovered veranda: 60.35m<sup>2</sup>
- Plot: 319m<sup>2</sup>