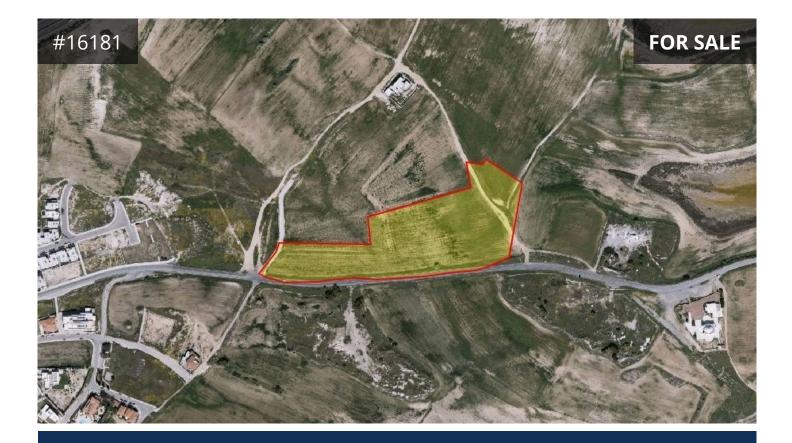

## **Larnaca, Livadia** 26750 m<sup>2</sup> Area

## Description

• Located in Livadia, Larnaca - short distance to the beach (1.2km), easy access to the highway and all main roads, new developed area. Short distance to all amenities.

- Field size: 26,750m<sup>2</sup>
- Frontage line: 330 metres approx.
- Surface: Flat
- Planning Zone: Agricultural Γα4
- Building Density: 10%
- Coverage Coefficient: 10%
- Floors: 2
- Height: 7m
- Public road
- Title deed: Available