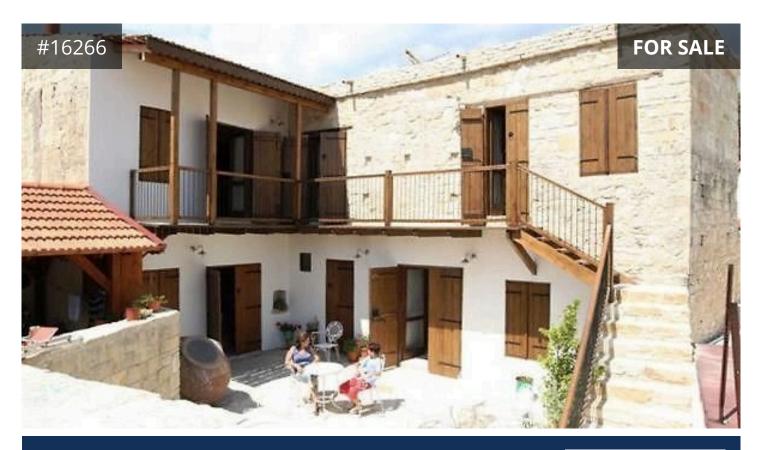

## Description

• Located in Vasa Koilaniou, Limassol - in the heart of the village

- Prestigious restored stone-built listed building comprising three accommodation units.
- The building has been restored to a high standard based on a traditional style
- Plot size: 186m<sup>2</sup>
- The property features a common entrance opening into a stunning private yard of approx.  $60\text{m}^2$ , with an outdoor wooden staircase providing access to the first floor.
- The ground floor comprises two units, the first unit with approx. size of 85m² and can host up to four persons, and the second unit with approx.. size of 50m² hosting two persons. The two units can be easily integrated as they communicate through a common door.
- The first floor comprises a 80m² unit with two separate bedrooms that can host up to 6 persons.
- The property is a fully operational renowned holiday accommodation,