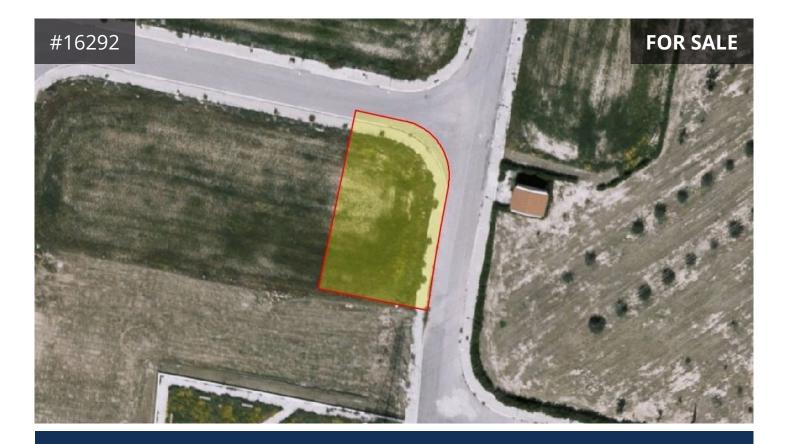

## **Larnaca, Pyla** 575 m<sup>2</sup> Area

## Description

• Located in Pyla, Larnaca - short drive to the beach (3.5km), Larnaca City

center (13km), easy access to the main road and high way.

- Corner plot (water and electricity communications)
- Plot size: 575m<sup>2</sup>
- Residential zone: H2
- Maximum building density: 90%
- Maximum coverage coefficient: 50%
- Floors: 2
- Height: 8.3 meters
- Frontage line: 26+18 meters approx.
- Surface : Smooth, levelled to road
- Title deed available