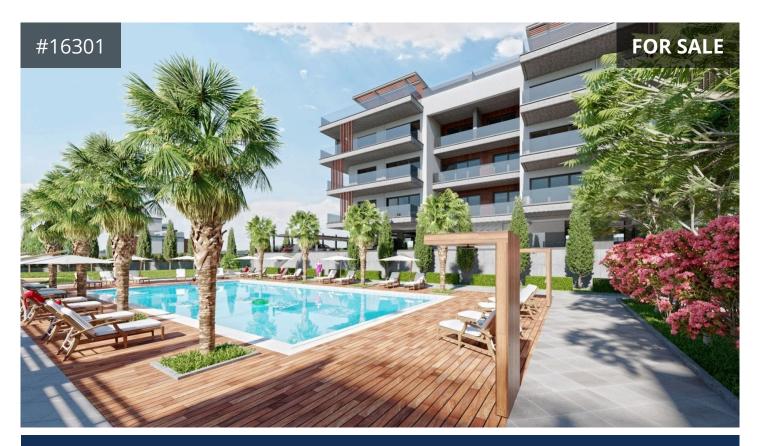

## Limassol, Mouttagiaka

142.7 m<sup>2</sup> Covered | 2 Bedrooms | 1 Bathroom

## Description

• Located in Mouttagiaka, Limassol - only a few minutes drive away from the beach, near main amenities, schools and services, within an easy access to main roads and the highway

- On the 3rd floor of a 3-storey building
- Three bedrooms (Master bedroom ensuite with walk-in closet and veranda)
- Main bathroom
- Open plan kitchen with marble texture worktops and breakfast area
- Open plan dining/living room area
- Roof garden with private entrance from the veranda
- High ceilings (2.95 meters)
- · Utility cupboard with plumbing for washer/dryer
- · Separate external storage space on the ground floor
- Covered parking
- Total covered area: 142.7m<sup>2</sup>
- Internal area: 115.5m<sup>2</sup>