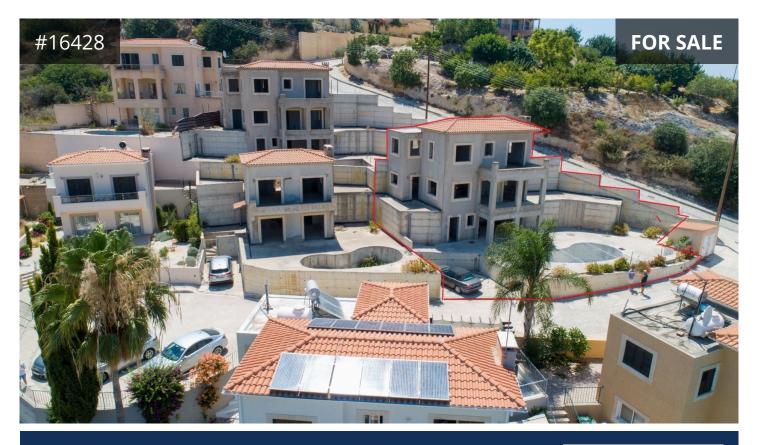

## Paphos, Tala

196 m<sup>2</sup> Covered | 3 Bedrooms | 3 Bathrooms

## Description

• Located in Tala, Paphos - main amenities close by in Tala and Kissonerga villages, about 10 minutes drive from the sea and 20 minutes drive from Paphos

• Two-storey detached incomplete house with private pool (26m²)

- Three bedrooms (all with ensuite facilities)
- Guest W/C
- Open plan kitchen/dining/living room area
- Fireplace

Total covered area: 196m²
Internal area: 168m²
Covered veranda: 28m²
Uncovered veranda: 42m²