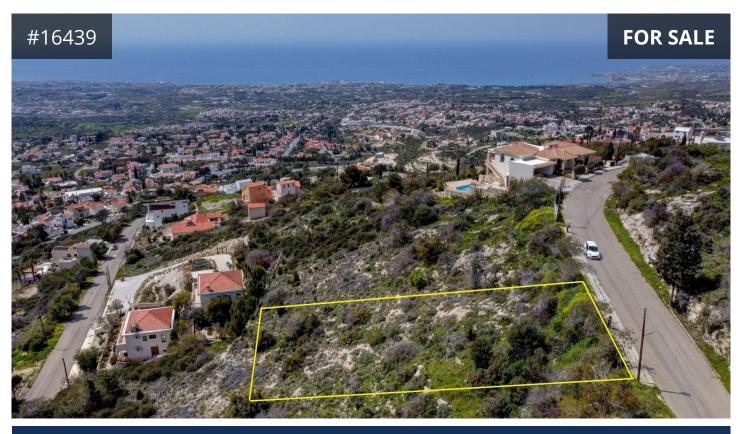

## Paphos, Tala 1022 m<sup>2</sup> Area

## Description

· Located in Tala, Paphos

• Plot size: 1022m<sup>2</sup>

• Planning zone: Residential Ka10 Maximum building density: 30% • Maximum coverage coefficient: 25%

• Height: 10 metres • Floors allowance: 2 • Shape: Regular

Surface: Partly sloping morphology

• Frontage: approx. 20 meters

• The property is covered by the utility services (electricity, water and telecommunication).

Access to public road

• Unobstructed views of the surrounding area and the sea