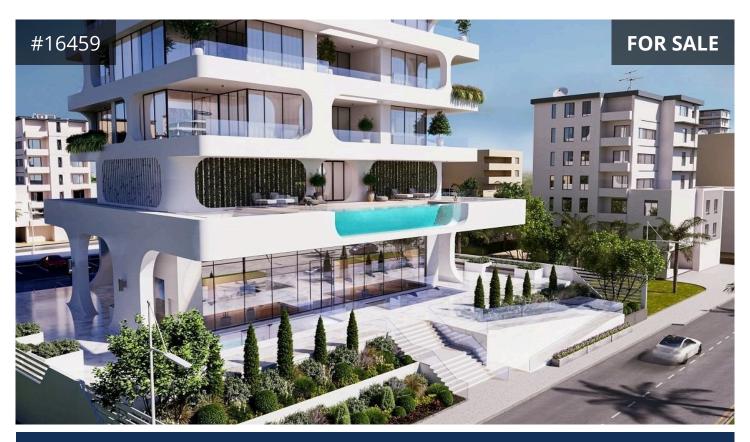

## **Limassol, Germasogeia** 102 m<sup>2</sup> Covered | 1 Bedroom | 1 Bathroom

## Description

• Located in Germasogeia, Limassol - near all main amenities, schools and services, only 50m from the beach and about 10 minutes away from Limassol Old Port and Marina

- On the 3rd floor of a 15-storey building
- One bedroom
- One bathroom with shower
- Open plan kitchen/dining/living room area
- Covered veranda
- Secure internal storage with secure deposits
- Latest technology and equipment
- Panoramic floor to ceiling windows
- Highest quality materials and finishes
- · Private underground parking
- Total covered area: 102m<sup>2</sup>
- Internal area: 79m²
- Covered veranda: 19m²