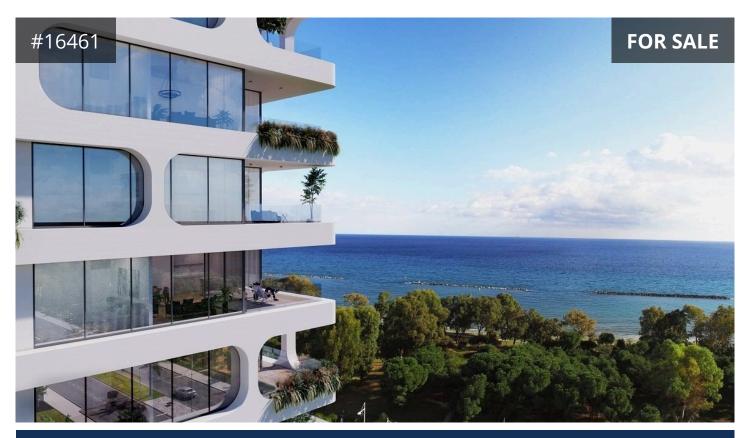

## **Limassol, Germasogeia** 195 m<sup>2</sup> Covered | 2 Bedrooms | 2 Bathrooms

## Description

• Located in Germasogeia, Limassol - near all main amenities, schools and services, only 50m from the beach and about 10 minutes away from Limassol Old Port and Marina

- On the 5th floor of a 15-storey building
- Two bedrooms with ensuite facilities
- Guest W/C
- Open plan kitchen/dining/living room area
- Covered veranda
- Secure internal storage with secure deposits
- Latest technology and equipment
- Panoramic floor to ceiling windows
- Highest quality materials and finishes
- · Private underground parking
- Total covered area: 195m<sup>2</sup>
- Internal area: 151m<sup>2</sup>
- Covered veranda: 32m²