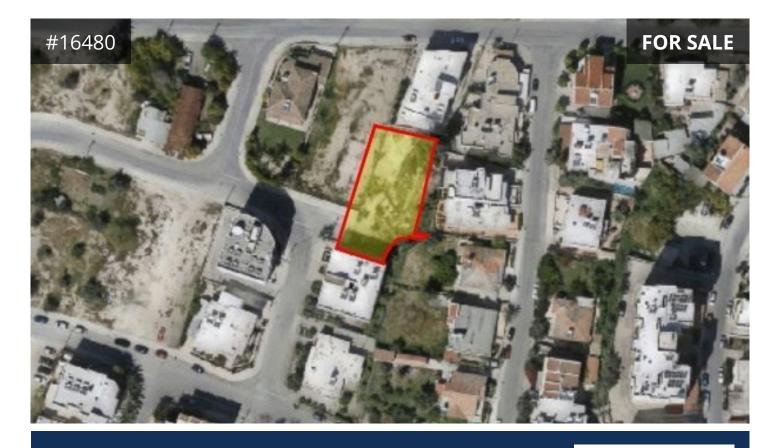

## Nicosia, Dimos Strovolou

806 m<sup>2</sup> Area

## Description

| •                               | Located in | Strovolos, | Chryseleousa | area, | Nicosia | - | near | everyday |
|---------------------------------|------------|------------|--------------|-------|---------|---|------|----------|
| amenities, schools and services |            |            |              |       |         |   |      |          |

- Plot size: 806m<sup>2</sup>
- Shape: Rectangular
- Planning Zone: Residential Ka4
- Building Density: 120%
- Coverage coefficient: 50%
- Floors: 3
- Height: 13.5 meters