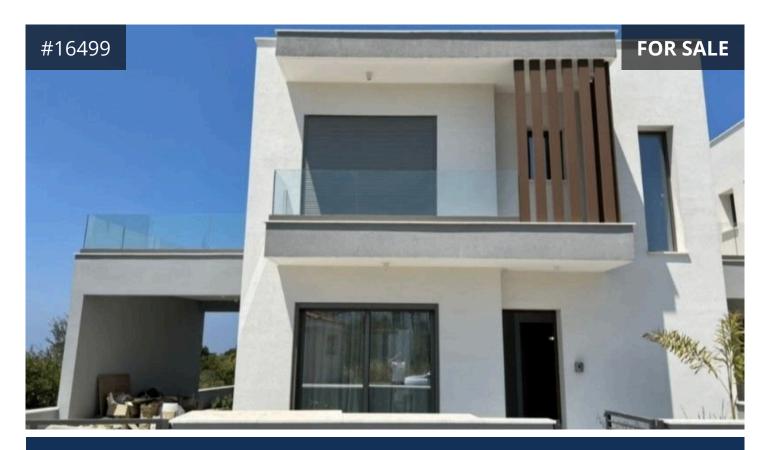

## Paphos, Konia

154 m<sup>2</sup> Covered | 3 Bedrooms | 2 Bathrooms

## Description

• Located in Konia, Paphos - about 10 minutes drive away from the beach and Paphos city center, within easy access to Limassol-Paphos highway and a short distance from all everyday amenities

- Two-storey house with optional pool
- Three bedrooms (Master bedroom ensuite)
- · Main bathroom with shower
- Guest W/C
- Open plan kitchen with granite worktops/dining/living room
- Total covered area: 154m<sup>2</sup>
- Internal area: 151m<sup>2</sup>
- Covered veranda: 3m²
- Uncovered veranda: 19m²
- Covered parking area: 19m<sup>2</sup>
- Plot: 277m<sup>2</sup>
- Top Quality Kitchens and wardrobes
- Marble Stairs