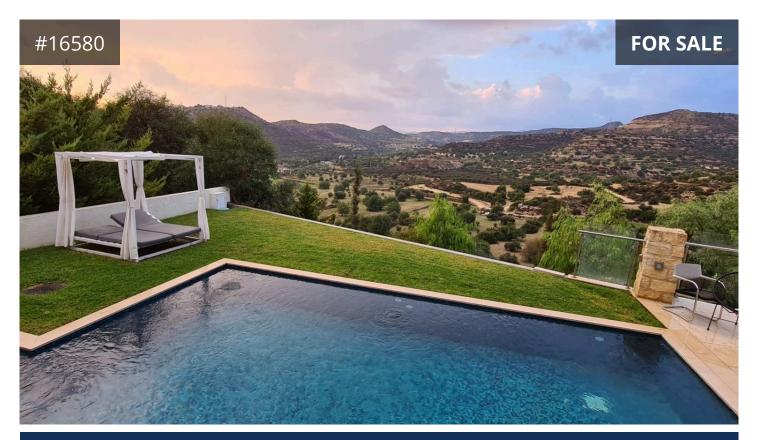

## Description

Three-storey detached luxurious contemporary five-bedroom villa with landscaped gardens for sale in Panthea, Limassol. Located in an elite residential area of the city offering peaceful and tranquil sceneries. Situated only a 5-minute drive from the centre of Limassol, of public and private schools.

- Total covered area: 367m<sup>2</sup>
- Plot area: 801m²
- The ground floor consists of: Large open-plan living room and dining room area with fireplace, separate kitchen with electrical appliances (fridge, wine fridge, dishes washing machine, cooker and microwave), guest toilet
- The basement consists of: Two bedrooms, laundry room, living room/tv area, toilet, kitchenette
- The first floor consists of: Three bedrooms (master bedroom ensuite with walk-in closet), main bathroom, large verandas