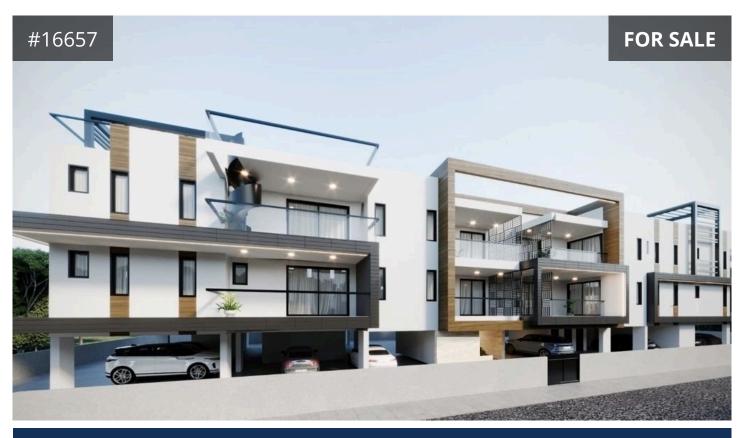

## **Larnaca, Livadia** 98 m<sup>2</sup> Covered | 2 Bedrooms | 3 Bathrooms

## Description

• Located in Livadia, Larnaca - on a corner plot facing a green park area, perfectly situated for fast and easy access to schools, supermarkets, cafes, bars and restaurants as well as the Dhekelia coastline road and the blue flag beaches, Larnaca town is a mere 10-minute drive away

- Apartment with roof garden on the top floor of a two-storey building
- Two bedrooms (Master bedroom with ensuite facilities)
- Two bathrooms (one on the roof garden with shower)
- Open plan kitchen/dining/living room area
- Large covered veranda
- Roof garden with barbeque and storage
- Granite kitchen worktops
- Provision for satellite
- Provision for A/C
- Water Pressure system
- Total covered area: 98m<sup>2</sup>
- Internal area: 82m<sup>2</sup>