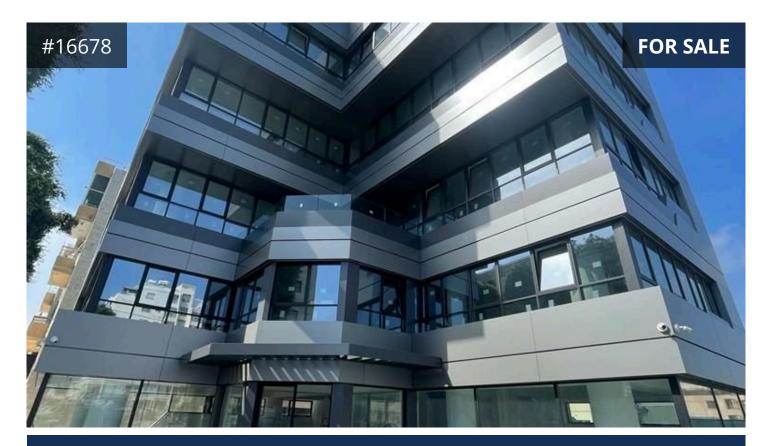

## Limassol, Omonia 849 m<sup>2</sup> Covered

## Description

• Located in Limassol City Centre - in one of most popular commercial avenues of the city. Close to all amenities, offering easy access to the main roads and the highway.

• Seven-storey commercial building fully renovated with additional parking place in the adjacent plot

- Open plan reception/lobby area with a kitchenette and one toilet
- Basement with 3 parking spaces
- The mezzanine serves as the mechanical floor with one toilet
- The first, second and third floors are comprised of 4 separated offices, 2 kitchenettes and 2 toilets each.
- The roof floor is comprised of 2 levels and has one toilet and 2 storage rooms.