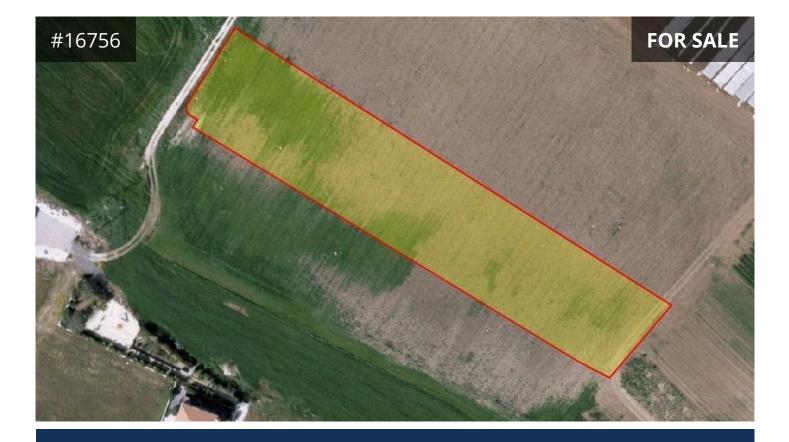

## **Larnaca, Kiti** 4649 m<sup>2</sup> Area

- Field size: 4,649m<sup>2</sup>
- Shape: Irregular
- Surface: Flat
- Frontage: 31m
- Planning zone: Residential H3
- Maximum building density: 60%
- Maximum coverage coefficient: 35%
- Floors allowance: 2
- Height: 8.3m
- Access to public road: Yes
- Title deed: Yes