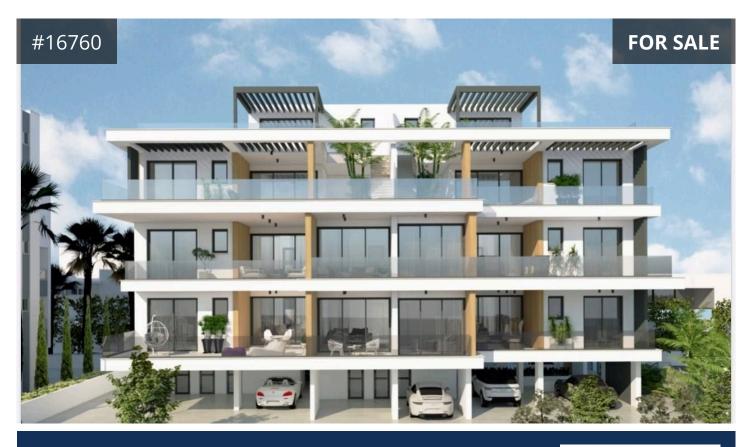

## Limassol, Agios Athanasios 122 m<sup>2</sup> Covered | 2 Bedrooms | 2 Bathrooms

## Description

• Located in Agios Athanasios, Limassol - close proximity of a municipal park, the green zone, shops, pharmacies, as well as schools and various services, easy access to main roads and the highway

- On the 1st floor of a three-storey building
- Two bedrooms (Master bedroom with ensuite facilities)
- Possibility for an additional room
- Main bathroom
- Open plan kitchen/dining/living room
- Grohe/Hansgrohe chrome finish steel or granite sink for kitchen
- Choice of high quality sanitary fittings with accessories, vanity units and mirror
- · Decorative gypsum ceilings with lightings
- Video entry system for main door with intercom
- Provision for air condition system
- Under floor heating
- Thermal insulation