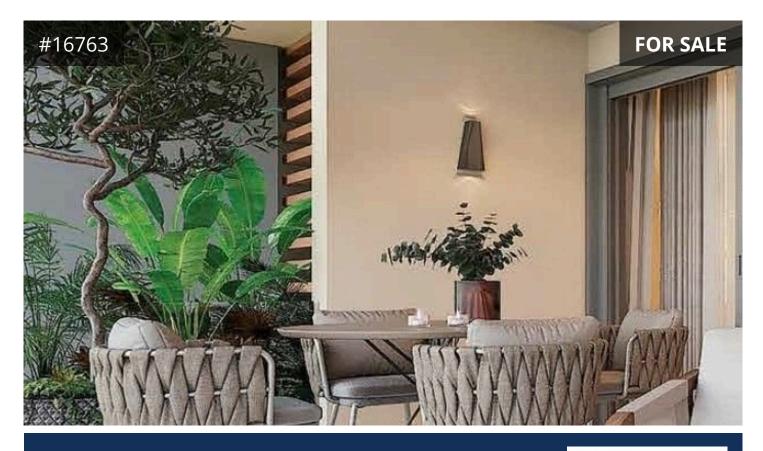

- On the 1st floor of a three-storey building
- Two bedrooms (Master bedroom with ensuite facilities)
- Possibility for an additional room
- Main bathroom
- Open plan kitchen/dining/living room
- Grohe/Hansgrohe chrome finish steel or granite sink for kitchen
- Choice of high quality sanitary fittings with accessories, vanity units and mirror
- · Decorative gypsum ceilings with lightings
- · Video entry system for main door with intercom
- Provision for air condition system
- Under floor heating
- Thermal insulation