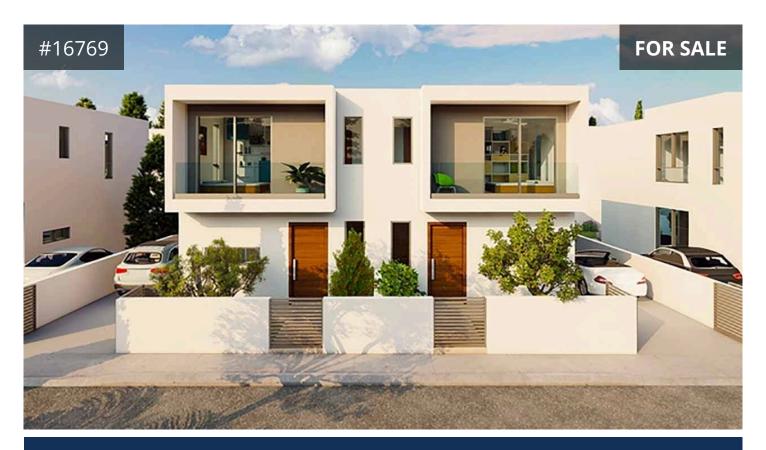

## Paphos, Mandria Pafou

134.57 m<sup>2</sup> Covered | 2 Bedrooms | 2 Bathrooms

## Description

• Located in Mandria, Paphos - surrounded by beautiful landscapes, within walking distance to known sandy beaches and other amenities such as bars and local taverns, nearby the Paphos International Airport and the Paphos - Limassol highway

- Two bedrooms with ensuite facilities
- Guest W/C
- Open plan kitchen/dining/living room
- Store room
- Total covered area: 134.57m<sup>2</sup>
   Covered verandas: 25.85m<sup>2</sup>
- Uncovered verandas: 8.10m²
- Oncovered verandas, 6, 10111
- Uncovered parking: 16.10m<sup>2</sup>
- Plot area: 180.50m<sup>2</sup>
- Energy Efficiency Rating: B+
- Estimated Delivery Date: 18 months from the 1st installment