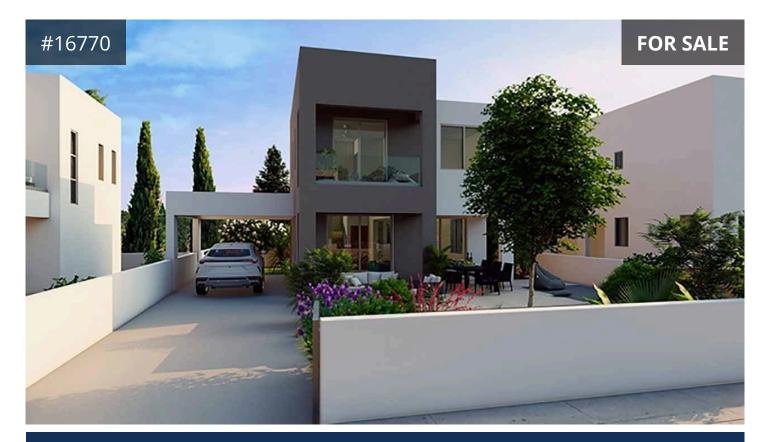

## Description

• Located in Mandria, Paphos - surrounded by beautiful landscapes, within walking distance to known sandy beaches and other amenities such as bars and local taverns, nearby the Paphos International Airport and the Paphos – Limassol highway

- Two-storey detached house
- Three bedrooms (master bedroom with ensuite facilities)
- Main bathroom
- Guest W/C
- Open plan kitchen/dining/living room
- Spacious outdoor areas and verandas
- Private pool
- Covered parking (16.21m<sup>2</sup>)
- Total covered area: 160.43m<sup>2</sup>
- Internal area: 138.79m<sup>2</sup> (ground floor 68.19m<sup>2</sup>, 1st floor 70.60m<sup>2</sup>)
- Covered verandas: 21.64m<sup>2</sup>
- Uncovered verandas: 58.66m<sup>2</sup>