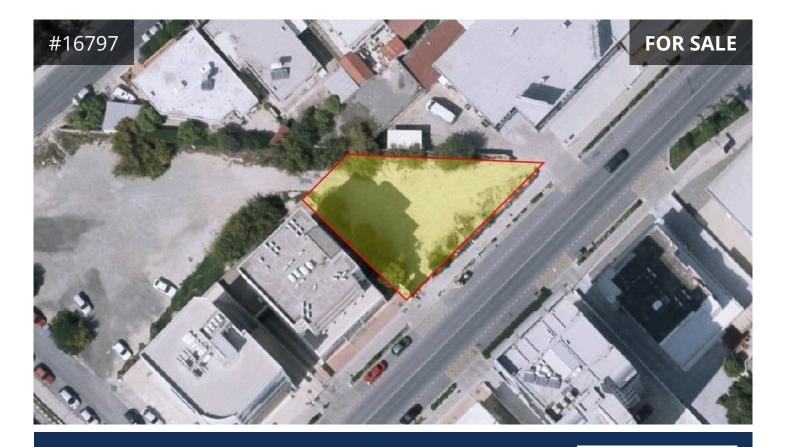

## Description

| • Located in Sotiros quarter, Larnaca. Wa   | alking distance to all amenities, |
|---------------------------------------------|-----------------------------------|
| easy access to the high way and main roads. |                                   |

- Plot size: 583m<sup>2</sup>
- Shape: Triangle
- Surface: Even
- Planning Zone: Commercial Eb2
- Building Density: 180%
- Coverage Coefficient: 50%
- Floors: 6
- Height: 24 metres
- Frontage line: 34m approx.
- Public road: Yes
- Title Deeds: Available