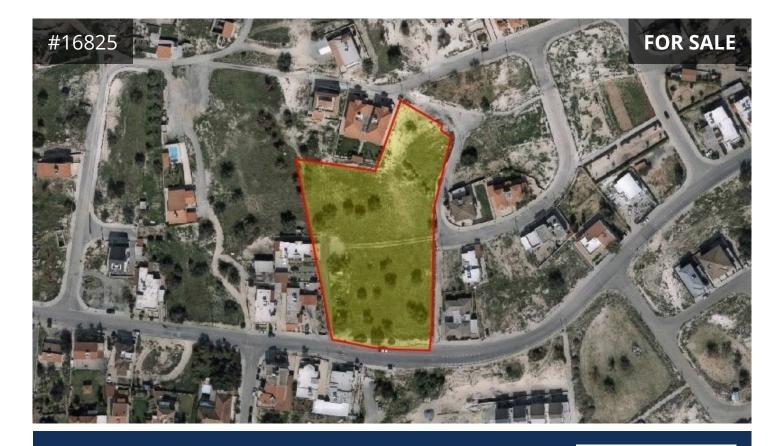

## **Limassol, Dimos Ypsona** 7024 m<sup>2</sup> Area

## Description

• Located in Ypsonas, Limassol - in a quiet neighbourhood, near all amenities and offering easy access to the highway

- Corner residential field
- Field size: 7,024m<sup>2</sup>
- Shape: Regular
- Frontage: 53 metres (approx.)
- Maximum building density: 80%
- Maximum coverage coefficient: 45%
- Floors: 3
- Height: 13.5 metres
- Water, electricity and public road are in place
- Title deeds available