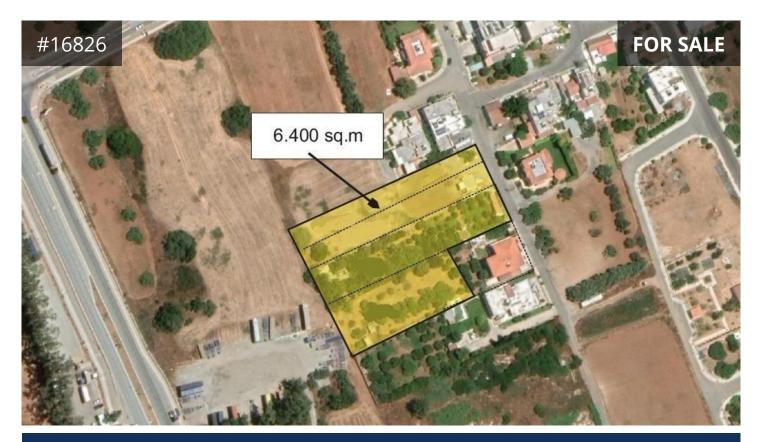

## Limassol, Zakaki 6400 m² Area

## Description

Residential land of 6400m² for sale in Zakaki, Limassol. Located near all everyday amenities, offering easy access to the highway and the main roads. Casino and My Mall are only 2-minute drive away (restaurants, cafes, shops, playground/bowling, ice skating etc.)

- Planning Zone: Residential Ka5, Building Density 100%, Coverage Coefficient 50% with maximum 3 floors and 13.5m height.

- The land has a regular shape and an even surface.
- Abut a public road with a road frontage of approx. 48m.
- Four plots combined for sale together
- Title deeds available