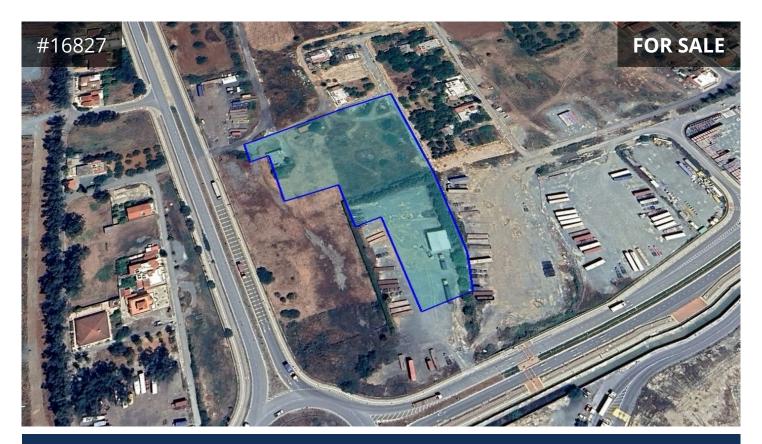

## Limassol, Zakaki 11898 m² Area

## Description

Residential/Commercial land of 11,898m² for sale in Zakaki, Limassol. Located near all everyday amenities, offering easy access to the highway and the main roads. Casino and My Mall are only 2-minute drive away (restaurants, cafes, shops, playground/bowling, ice skating etc.)

- Planning Zone: Residential Ka5 (71%), Building Density 100%, Coverage Coefficient 50% with maximum 3 floors and 13.5m height.
- Planning Zone: Commercial Ba4-BE3 (29%), Building Density 100%, Coverage Coefficient 50% with maximum 3 floors and 13.5m height.
- The land has an irregular shape and an even surface.
- Water, electricity and public road are in place
- Title deeds available