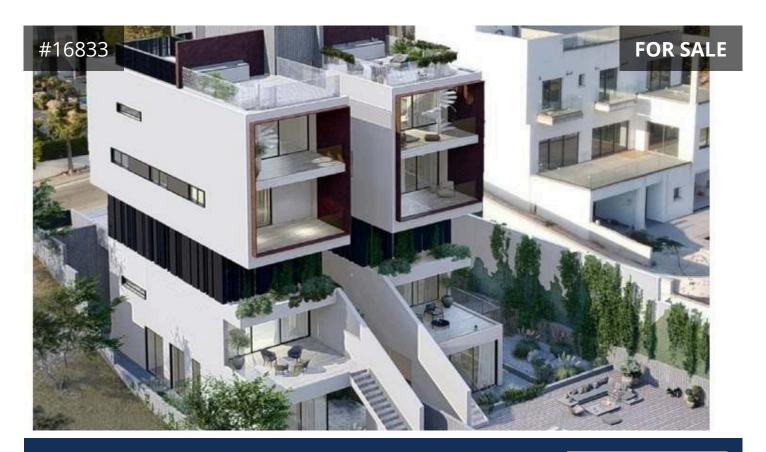

## Description

Penthouse, duplex sea view apartment for sale in Paniotis area, Germasogeia, Limassol. Having a direct access to both the Germasogeia and Agios Athanasios roundabouts and to Kolonakiou street, a main artery into the city and the beachfront.

The penthouse is situated in the top half of the building and is split into three levels (levels 4-6).

They offer spectacular views of Limassol city and the sea.

Total covered area: 183.5m²
 Internal area: 135.5m²
 Covered veranda: 48m²

- Roof garden: 41m<sup>2</sup>

- Level 4 consists of three bedrooms (Master bedroom with ensuite facilities), a main bathroom
- Level 5 consists of a kitchen, a living room/dining area, and a guest W/C
- Level 6 the roof garden with panoramic views