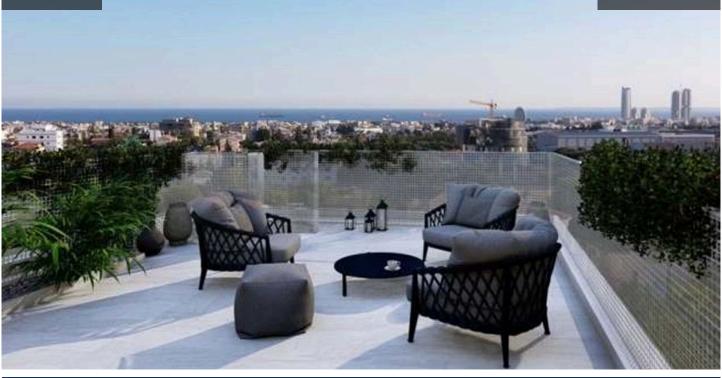

## Description

A 3-bedroom penthouse duplex with a roof garden is available for sale in Germasogeia, Limassol. It offers direct access to both the Germasogeia and Agios Athanasios roundabouts and direct access to Kolonakiou Street, a main artery into the city and the beachfront. The penthouse is situated in the top half of the building and is split into three levels (levels 4-6) offering spectacular views of Limassol City and the sea beyond. There are levels and a roof garden. The first level consists of three bedrooms (The master bedroom with ensuite facilities and a walk-in closet) and a main bathroom. The second level consists of a kitchen, a living room with panoramic views, and a guest W/C. The 3rd level is the roof garden that offers panoramic views of the city, mountains and sea