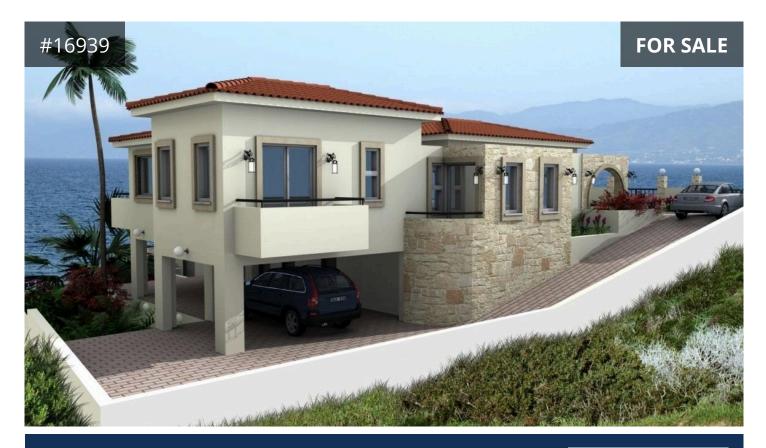

## Paphos, Neo Chorio Pafou 289 m<sup>2</sup> Covered | 5 Bedrooms | 4 Bathrooms

## Description

• Located in Neo Chorio, Polis, Paphos - unobstructed views across Chrysochous bay, breathtaking sunsets over the Akamas Peninsula, walking distance to local amenities and only 5 minutes drive away from Latchi Marina

- Brand new two-storey villa within a large corner plot for sale
- Estimated Completion Date: 14 months from signing the contract
- Five bedrooms with ensuite facilities (Master bedroom with walk-in closet)
- Guest W/C
- Open plan kitchen/dining/living room area
- Italian styled kitchen with granite worktops
- Large Garden
- Private Parking
- A vanishing edge private pool
- Exclusive Location
- · Gated project with remote access