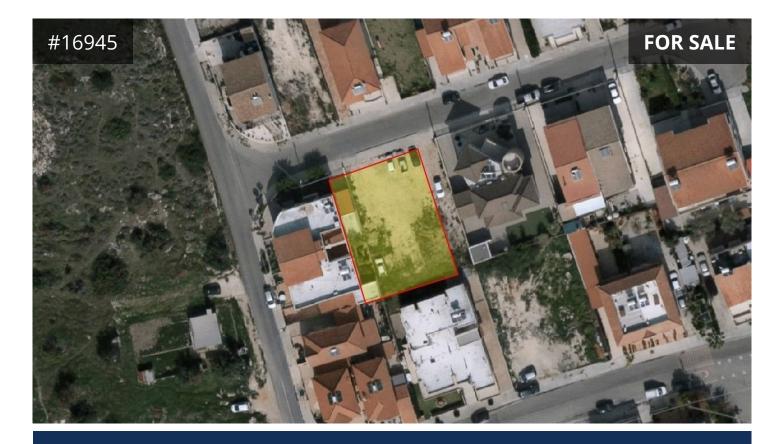

## **Limassol, Kolossi** 549 m<sup>2</sup> Area

• Located in Kolossi, Limassol - in Apostolos Andreas parish in a quiet area/ road in a family friendly neighbourhood near all everyday amenities. Only 400 metres away from the public primary school of Kolossi. If offers easy access to the highway.

- Residential plot in a dead-end road available for sale
- Plot size: 549m<sup>2</sup>
- Planning zone: Residential H3
- Maximum building density: 60%
- Maximum coverage coefficient: 35%
- Floors: 2
- Height: 8.3 metres
- Water, electricity and public road are in place
- Title deed available