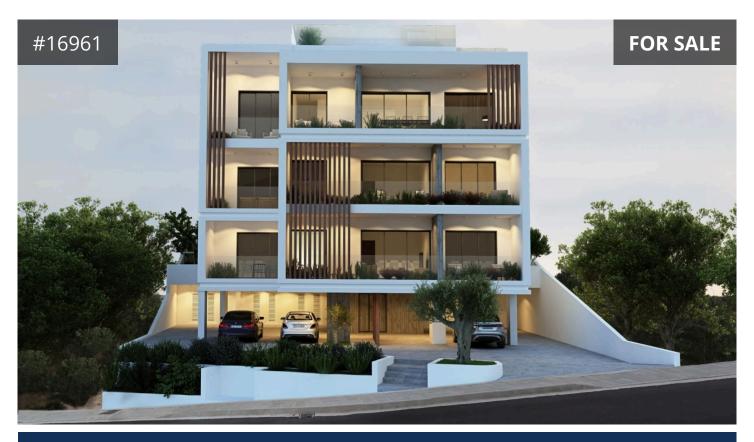

## **Limassol, Germasogeia** 96 m<sup>2</sup> Covered | 2 Bedrooms | 2 Bathrooms

- Brand new apartment with sea view for sale
- Estimated Completion Date: 12-14 months after signing the contract
- On the 1st floor of a three-storey building
- Two bedrooms
- Two bathrooms
- Open plan kitchen/dining/living room
- Full internal furniture package for extra cost
- Total covered area: 96m<sup>2</sup>
- Internal area: 75m<sup>2</sup>
- Covered veranda: 21m²
- · Communal pool on the roof
- Landscaped common garden with irrigation system
- Marble stairs and marble bathrooms