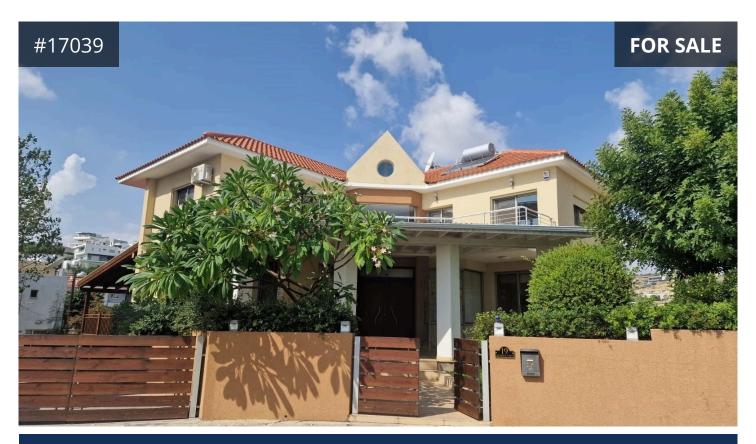

## **Limassol, Mesa Geitonia - Panthea** 495 m² Covered | 6 Bedrooms | 3 Bathrooms

## Description

• Located in Panthea area, Limassol - just 3 minutes drive-away from Mesa Geitonia roundabout

• Two-storey detached house with amazing features - available for sale

- Six bedrooms
- Two kitchens
- Three bathrooms
- One guest toilet
- Total covered area: 495m²
- Internal area: 405m<sup>2</sup>
- Covered verandas: 90m²
- Plot size: 528m²
- Underfloor heating
- Fully A/C
- Covered parking
- Title deed available