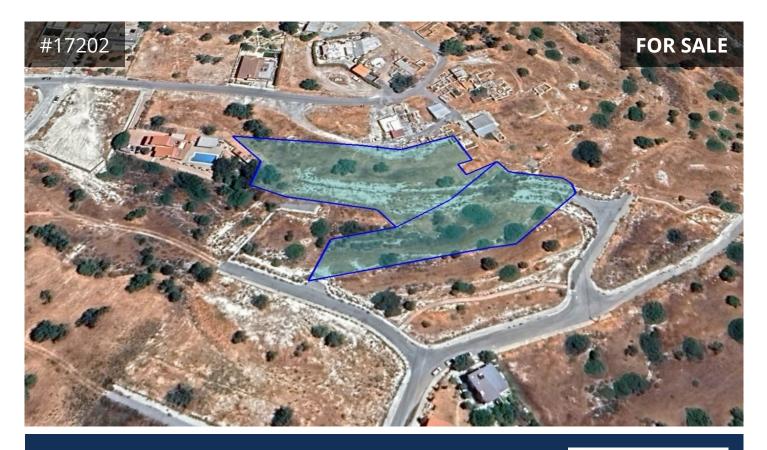

## €400,000 +VAT

| • Located in Ypsonas, Limassol                                            | TVDF       | Field               |
|---------------------------------------------------------------------------|------------|---------------------|
| <ul> <li>Two adjoining fields for sale</li> </ul>                         | ТҮРЕ       | Field               |
| • Total field area: 5942m <sup>2</sup>                                    | PLOT       | 5942 m <sup>2</sup> |
| • Shape: Irregular                                                        |            |                     |
| • Benefits from a road-frontage of approx. 15m along its southwest border | TITLE DEED | Yes                 |
| and approx. 6m along its northeast border                                 |            |                     |

## Field 1

- Field size: 3282m<sup>2</sup>
- Planning zone: Residential  $\Pi\alpha 11$
- Maximum building density: 70%
- Maximum coverage coefficient: 70%
- Floors allowance: 1
- Maximum height: 4 meters
- Field 2:
- Field size: 2660m<sup>2</sup>