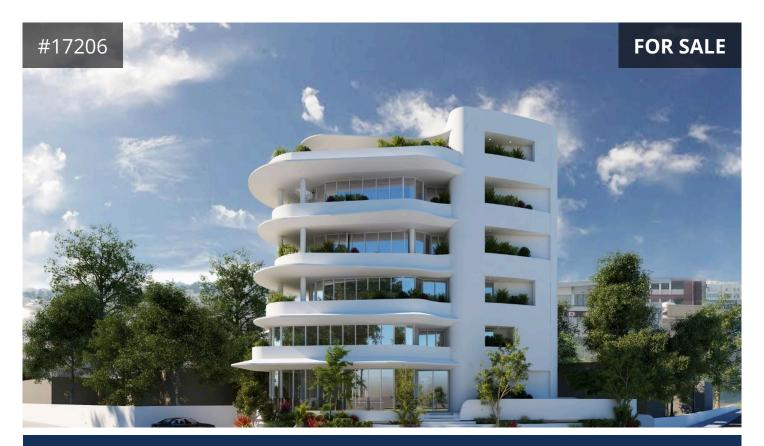

## Description

• Located in Anavargos, Paphos - at the entrance of Paphos, just off the highway, area with commercial visibility and easy accessibility, close proximity to educational institutes such as colleges and schools as well as banks, shops, coffee shops and food outlets

- Brand new commercial building for sale
- Basement
- Ground floor
- Mezzanine floor
- Three (3) floors open plan office spaces
- Feature highlights the inviting outdoor verandas that enjoy cityscape views on every floor
- Total covered area: 670m<sup>2</sup>
- Internal covered area: 547m<sup>2</sup>
- Communal area: 21m<sup>2</sup>
- Roof garden: 69m<sup>2</sup>
- Covered parking: 109.44m<sup>2</sup>