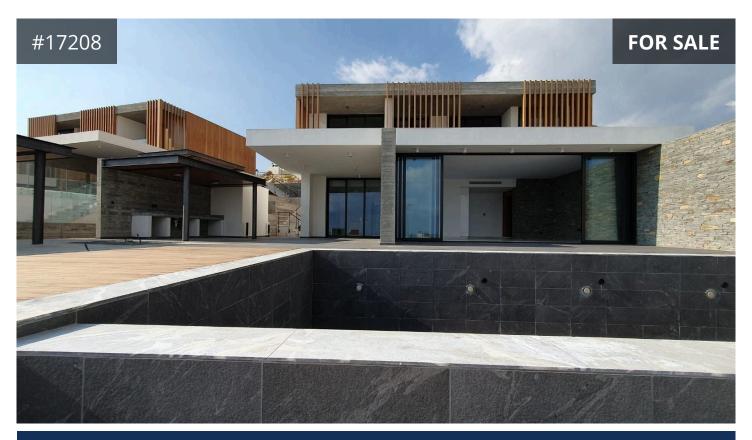

## Description

• Located in Germasogeia, Limassol - within easy access to main roads and the highway, about 10 minutes drive away from the beach and all everyday amenities and services

• Brand new two-storey contemporary design house with private pool for sale

- Three bedrooms (Two bedrooms with ensuite facilities)
- · Walk-in closet
- · Laundry room
- Guest W/C
- Open plan kitchen with breakfast area/dining/living room area
- Provision for VRV central A/C system
- Modern architecture with natural materials, including wood, marble and stone
- Spacious rooms
- · Floor to ceiling windows
- Total covered area: 276m<sup>2</sup>