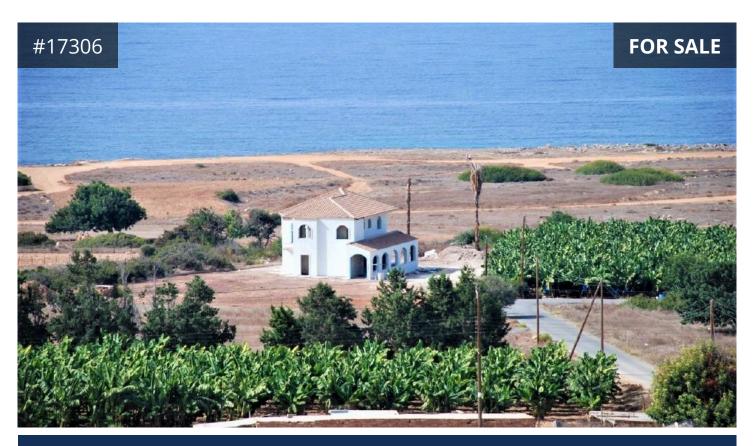

## Paphos, Coral Bay 230 m<sup>2</sup> Covered | 4 Bedrooms | 4 Bathrooms

## Description

• Located in Saint George Coral Bay, Paphos - 300 meters from the sea, near amenities & Sandy beaches, 20 minutes drive from Paphos,

- Incomplete detached house for sale
- Four bedrooms with ensuite facilities (option of 5 bedrooms)
- Offering panoramic sea views from all bedrooms
- Large Separated Kitchen
- Cloakroom
- Thermal Insulation installed
- Roof Completed
- Private protected large plot
- Total covered area: 230m²
- Plot area: 2,700m<sup>2</sup>