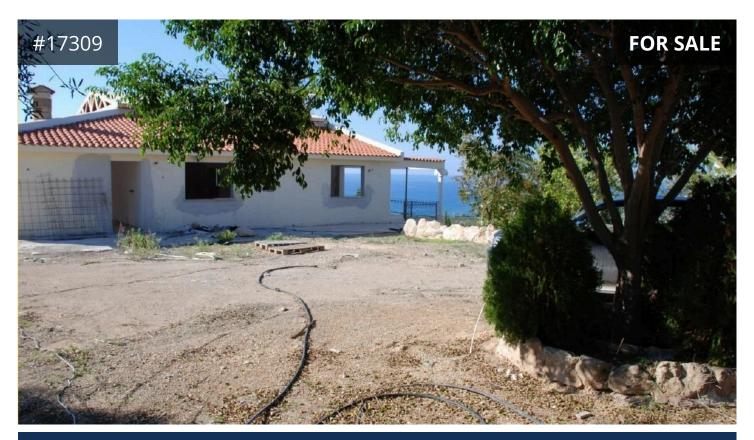

## Description

• Located in Saint George Coral Bay, Paphos - 300 meters from the sea, near amenities & Sandy beaches, 20 minutes drive from Paphos,

- Incomplete detached bungalow for sale
- Five bedrooms with ensuite facilities and panoramic sea views
- Large Separate Kitchen
- Driveway with turning circle
- Private protected Large plot
- Total covered area: 240m²
- Plot area: 1,950m<sup>2</sup>