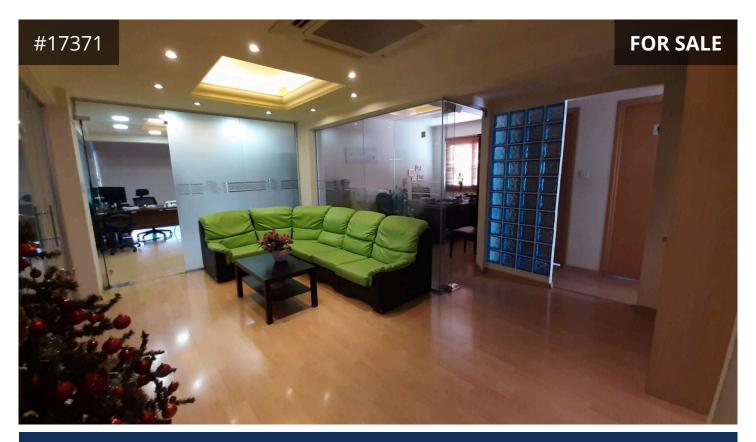

## Description

Located in New Marina area, Larnaca - within walking distance to all amenities, easy access to all main roads, short distance to public services,

TYPE

• Office with glass partitions

banks, and restaurants.

- Internal covered area: 246m²
- Reception
- Meeting room
- Partly furnished
- Separate kitchen
- Two W/Cs
- A/C units (throughout the property)
- Lift
- Registered parking: 4 (additional parking along the street)