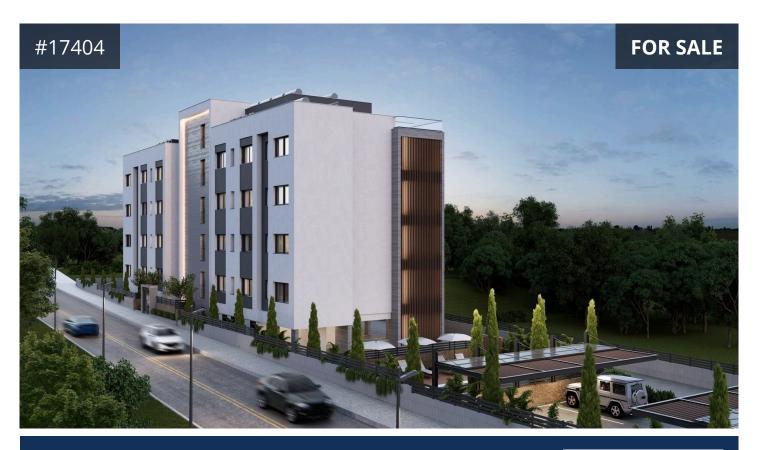

- Brand new apartment with roof garden and communal pool
- Estimated Completion Date: April 2025
- On the top floor of a four-storey building
- Two bedrooms (Master bedroom with ensuite facilities)
- Main bathroom
- Open plan kitchen with granite countertops/dining/living room
- Large covered veranda
- Roof garden with jacuzzi, BBQ and storage, private access from the veranda
- Covered parking space
- Spacious rooms with panoramic windows
- High ceilings (up to 3m)
- Luxurious natural materials, with Onyx Blue panels used throughout