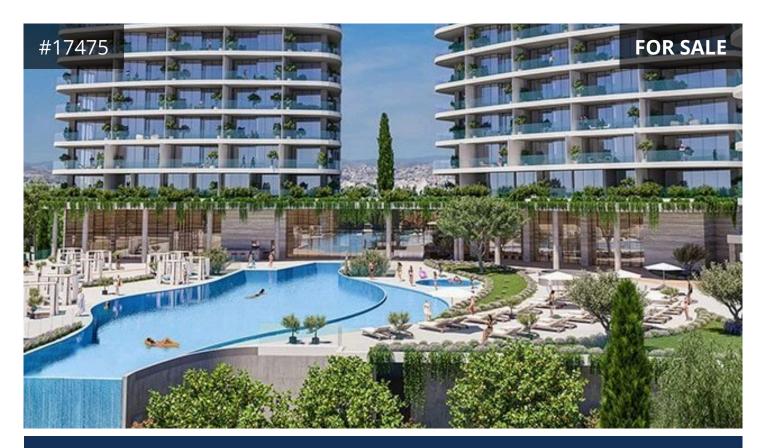

## Limassol, Limassol Marina

185 m<sup>2</sup> Covered | 3 Bedrooms | 3 Bathrooms

## Description

• Located in Limassol - near all everyday amenities and services, short distance away from Limassol Marina, Old Port and the Old Town Center

- On the 14th floor of a 34-storey building
- Three bedrooms (Two with ensuite facilities)
- Main bathroom
- Open plan kitchen/dining/living room
- Fully fitted kitchen
- Floor to ceiling windows
- Large veranda with stunning sea views