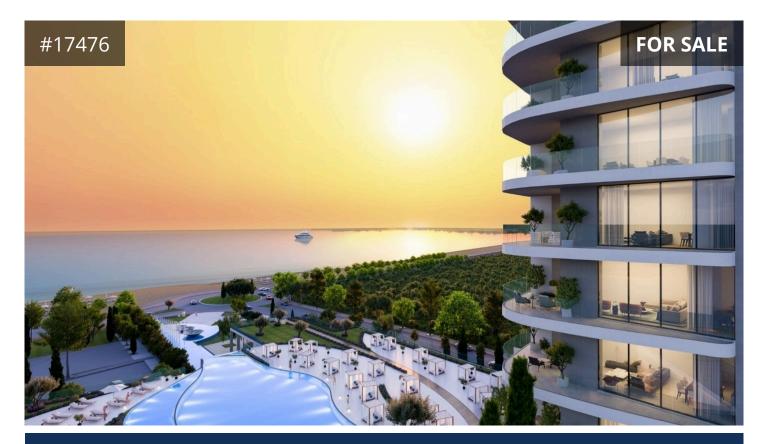

## **Limassol, Limassol Marina** 153 m<sup>2</sup> Covered | 3 Bedrooms | 2 Bathrooms

## Description

• Located in Limassol - near all everyday amenities and services, short distance away from Limassol Marina, Old Port and the Old Town Center

- On the 30th floor of a 34-storey building
- Three bedrooms (Master bedroom with ensuite facilities)
- Main bathroom
- Guest toilet
- Open plan kitchen/dining/living room
- Fully fitted kitchen
- Floor to ceiling windows
- Large veranda with stunning sea views
- Total Covered Area: 153m<sup>2</sup>
- Internal Area: 120m<sup>2</sup>
- Covered Veranda: 33m<sup>2</sup>
- Common Area: 69.40m<sup>2</sup>
- Energy Efficiency Rating: A