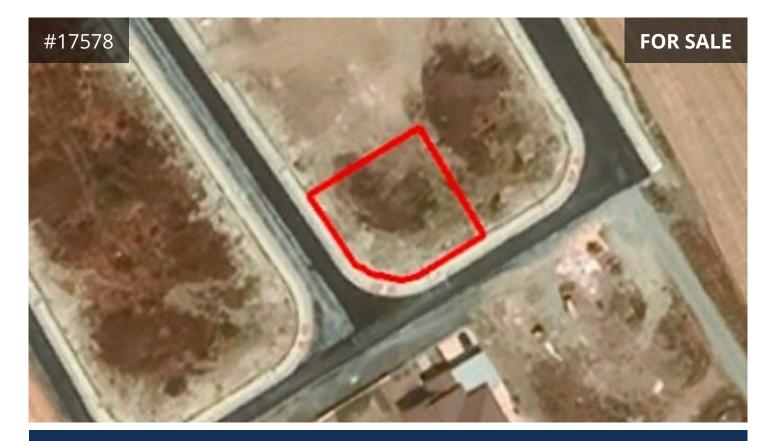

## **Larnaca, Pervolia** 577 m<sup>2</sup> Area

## Description

Residential corner plot of 577m<sup>2</sup>, under division, for sale in Pervolia, Larnaca. Located in a walking distance to the beach (c. 500m), close to all amenities( primary school, supermarkets etc.), easy access to all main roads, short drive to the Larnaca and Larnaca Airport.

- Planning zone residential H3, Building density of 6%, coverage coefficient
- 35% with maximum floor allowance 2 and maximum height of 8.3m.
- Covered by all utility services (water, electricity and telecommunication)
- Abuts a public road with a road frontage of approx. 35m.
- Title deed available