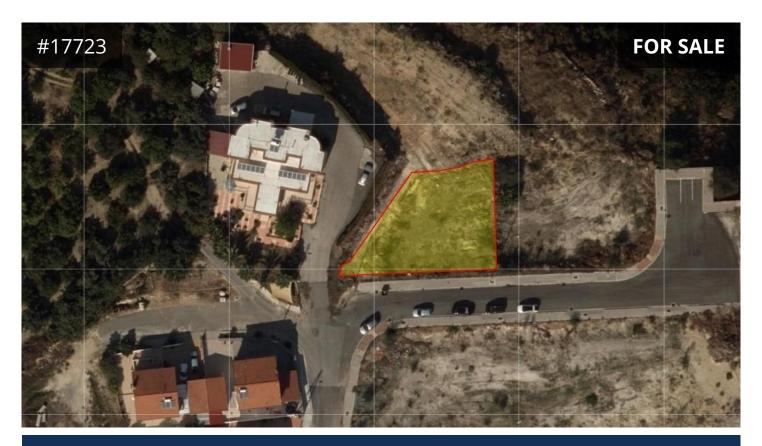

## Larnaca, Choirokoitia 520 m<sup>2</sup> Area

## Description

**€60,000** +VAT Residential corner plot of 520m<sup>2</sup> for sale in Choirokitia, Larnaca. In a quiet

area, yet walking distance to all necessary amenities, easy access to the main roads, short drive to the beach(9km)

- Planning Zone residential H2, building density 90%, coverage coefficient 50% with maximum floors 2 and maximum height 8.3m
- Road frontage of 34m
- Abuts a registered public road and is covered by all necessary services such as electricity and water
- Title deed available

**Building Plot** TYPE 520 m<sup>2</sup> **PLOT** TITLE DEED Yes