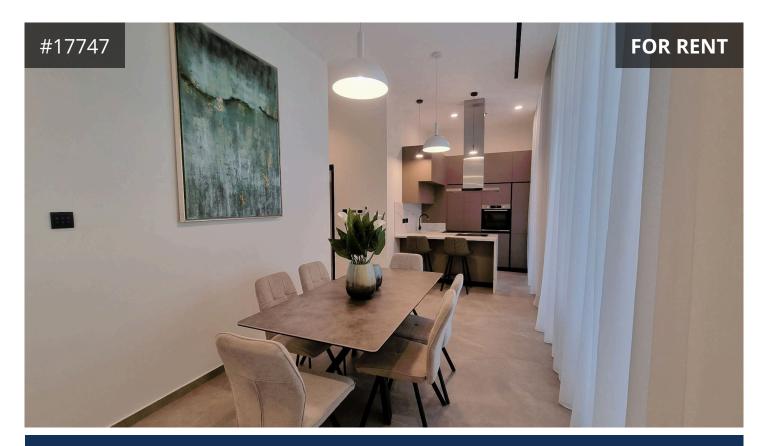

## Description

Brand new luxurious two-bedroom sea view apartment for rent in Pyrgos, Limassol. In front of a Blue Flag beach, near St. Raphael Marina, close to many essential amenities. Spacious 2nd floor apartment consists of two bedrooms, main bathroom, guest W/C, open plan kitchen/dining room, living room, spacious covered veranda, covered parking, storage, and maid's room with ensuite shower cabin on the lower ground floor.

- Total net area: 148m<sup>2</sup> (with the maid's room)

Internal area: 100m²
 Covered veranda: 33m²
 Maid's room: 15m²
 Common area: 45.7m²
 Under floor heating
 Concealed A/C units

- High ceilings (3.6m)