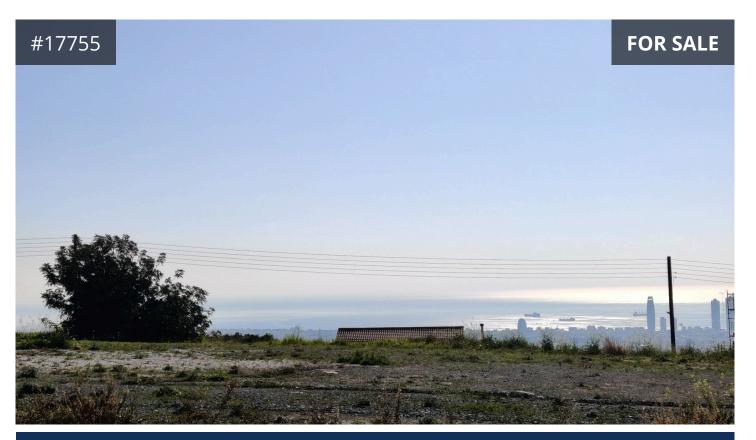

## Description

Residential plot of 1609m<sup>2</sup> for sale in Mesa Gietonia, Panthea, Limassol. The plot have immediate potential of development, full access to the main road and it is close to all facilities.

- Planning zone residential K $\alpha$ 10, building density 30%, coverage coefficient 20% with maximum floor allowance 2 and maximum height 10m.

- Road frontage of approx. 32m
- The plot has a regular shape. (Two plots sold as one).
- Abuts on a public road from two sides and is covered by all necessary services such as electricity and water.
- Excellent investment opportunity.