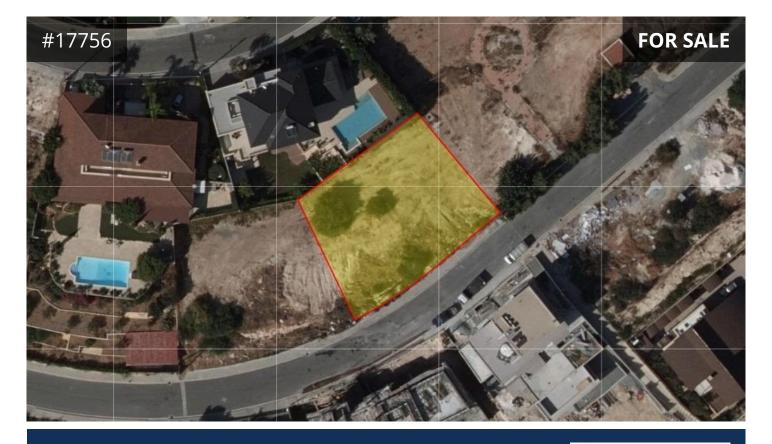

## **Limassol, Mesa Geitonia - Panthea** 817 m<sup>2</sup> Area

## Description

Residential plot of 817m<sup>2</sup> for sale in Mesa Geitonia, Panthea, Limassol. The plot has immediate potential of development, full access to the main road and it is close to all facilities.

- Planning zone residential K $\alpha$ 10, building density 30%, coverage coefficient 20% with maximum floor allowance 2 and maximum height 10m.

- Road frontage of 35m.

- The plot has a regular shape and has panoramic city and sea views.

- Abuts on a public road and is covered by all necessary services such as electricity and water.

- Excellent investment opportunity.