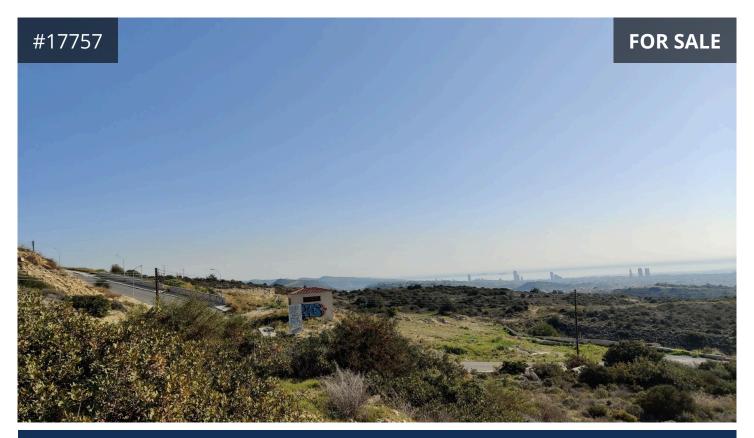

## Description

Residential corner plot of 847m² for sale in Mesa Geitonia, Panthea, Limassol.

The plot has immediate potential of development, full access to the main road and it is close to all facilities.

- Planning zone residential K $\alpha$ 10, building density 30%, coverage coefficient 20% with maximum floor allowance 2 and maximum height 10m.
- Road frontage of approx. 50m.
- The plot has an irregular shape and has panoramic city and sea views.
- Abuts on a public road and is covered by all necessary services such as electricity and water.
- Excellent investment opportunity.