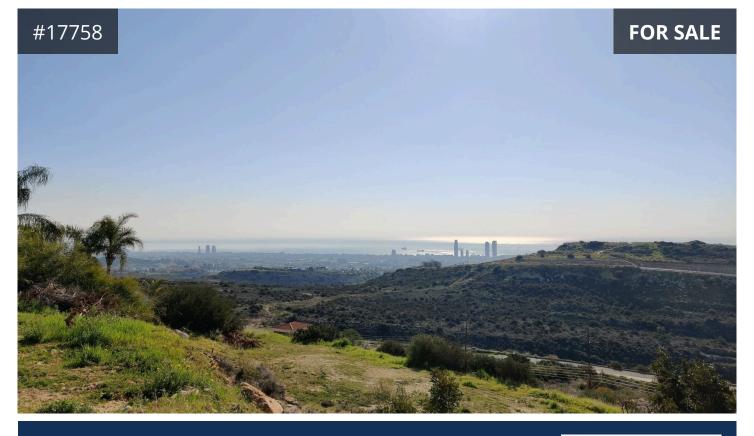

- Planning zone residential K $\alpha$ 10, building density 30%, coverage coefficient 20% with maximum floor allowance 2 and maximum height 10m.

- Road frontage of approx. 59m.

- The plot has a regular shape and has panoramic city and sea views.