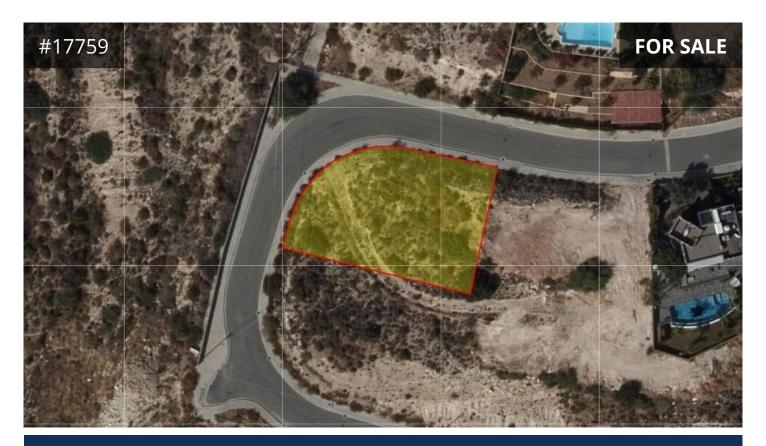

## Description

Residential corner plot of 869m² for sale in Mesa Geitonia, Panthea, Limassol.

The plot has immediate potential of development, full access to the main road and it is close to all facilities.

- Planning zone residential K $\alpha$ 10, building density 30%, coverage coefficient 20% with maximum floor allowance 2 and maximum height 10m.
- Road frontage of approx. 54m.
- The plot has a regular shape and has panoramic city and sea views.
- Abuts on a public road and is covered by all necessary services such as electricity and water.
- Excellent investment opportunity.