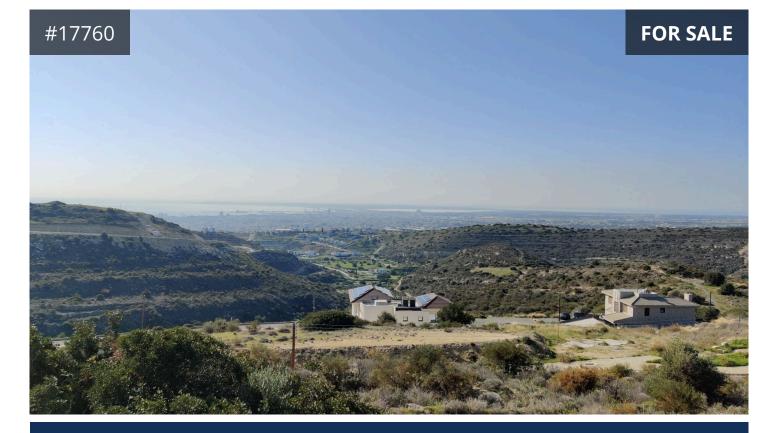

## Description

Residential corner plot of 992m<sup>2</sup> for sale in Mesa Gietonia, Panthrea, Limassol.

The plot has immediate potential of development, full access to the main road and it is close to all facilities.

- Planning zone residential Kα10, building density 30%, coverage coefficient 20% with maximum floor allowance 2 and maximum height 10m.

Road frontage of approx. 58m.

- The plot has a regular shape and has panoramic city and sea views.
- Abuts on a public road and is covered by all necessary services such as electricity and water.
- Excellent investment opportunity.