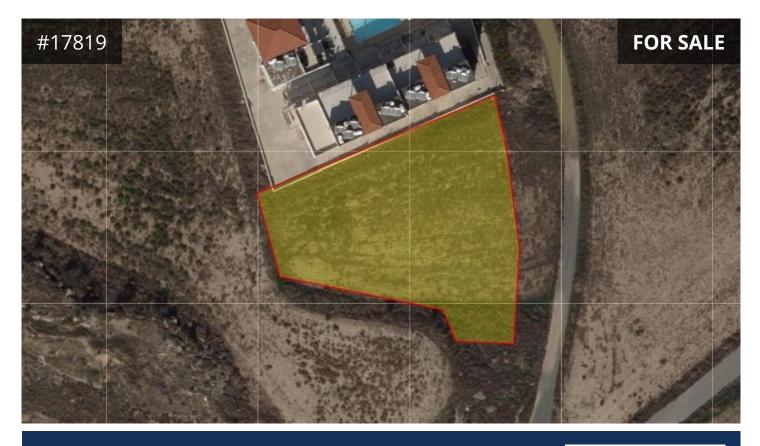

## **Larnaca, Tersefanou** 1673 m<sup>2</sup> Area

## Description

Residential field of 1673m<sup>2</sup> for sale in Tersefanou, Larnaca. Located 300m from the road connecting Tersefanou with the old Larnaca - Limassol road and only 700m the village center.

- Planning zone residential H2, building density of 90%, coverage coefficient 50% with maximum floor allowance 2 and maximum height 8.3m.

- The field has a regular shape with an even surface.

- Road frontage of approx. 50m.