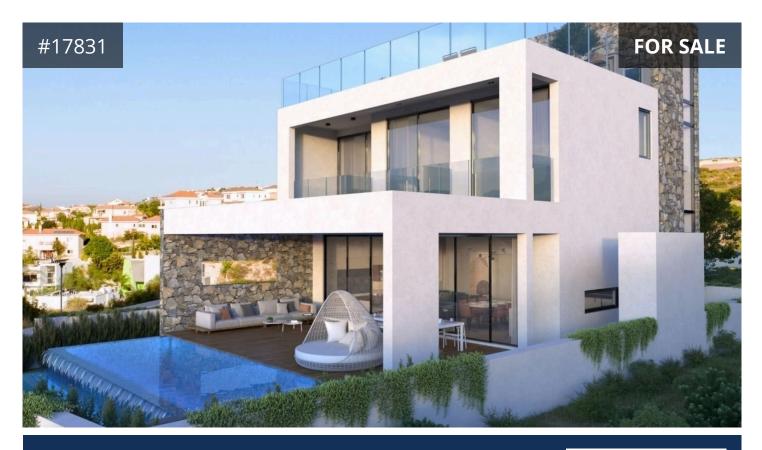

## **Limassol, Germasogeia** 219 m<sup>2</sup> Covered | 3 Bedrooms | 3 Bathrooms

## Description

• Located in Germasogeia, Limassol - overlooking the whole of Limassol - walking distance to the new proposed Foley's English School - easy access to the beach, Potamos Germasogia area with bars, restaurants, supermarkets, and schools.

- Estimated delivery date: June 2024
- Three bedrooms
- Two bathrooms
- Total covered area: 219m<sup>2</sup>
- Total internal areas: 192m<sup>2</sup>
- Covered veranda: 9m<sup>2</sup>
- Covered parking: 18m<sup>2</sup>
- Uncovered veranda: 66m<sup>2</sup>
- Roof Garden: 48m<sup>2</sup>
- Plot size: 264m<sup>2</sup>
- Unique design
- One-ton water tank and electric heater (200lts)