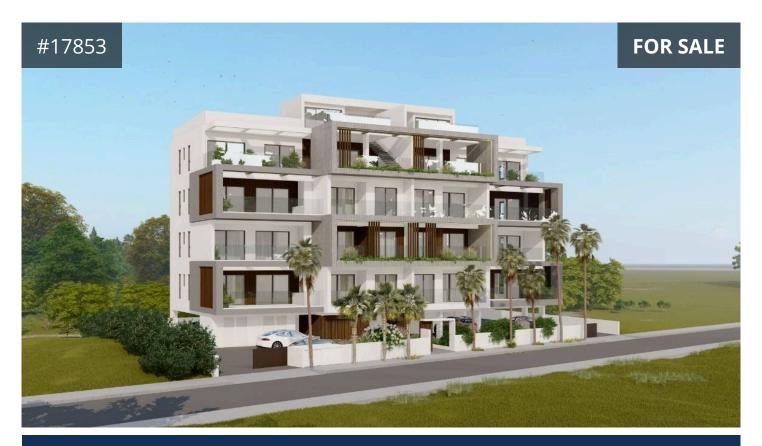

## Limassol, Germasogeia - Columbia 109.4 m<sup>2</sup> Covered | 2 Bedrooms | 2 Bathrooms

## Description

Two-bedroom modern apartment for sale in Columbia area, Limassol. The apartment is located on the 1st floor near all everyday amenities and services, offering easy access to the Limassol-Nicosia highway and about 10 minutes drive away from the beach. It consists of two bedrooms (master bedroom with ensuite facilities), a main bathroom, an open-plan kitchen with granite worktops, a living/dining room, and a large covered veranda.